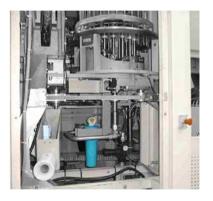

## Preform dedusting

## **VALUE AND BENEFITS**

- The system is eliminating any residual particles from preforms (more than 97%)
- Enables preforms to be cleaned internally before blowing

Value: Product Quality Equipment: Series 2 blowers Catalogue code: 506

## **DESCRIPTION**

Internal

- The dedust wheel comprises 30 injectors which blow compressed (at 2 bars) filtered air into the preforms
- Independently of the air supply for the machine air cylinders, the compressed air system provides a high level of filtration using a prefilter, a filter and an total filter. It also brings down air pressure from 7 bars to 2 bars
- The air suction hood comprises a turbine fan in a sealed housing, a particle filter and two baffles to channel air suction flow
- Drive for the rotation of the feed wheel, the dedust wheel and the transfer wheel is provided by a belt itself driven by the oven transmission shaft