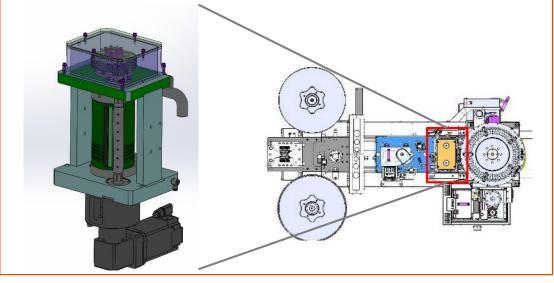

## DESCRIPTION

- Rotary blade without settings.
- Twin roller system, driven by gears motion (ratio of 1:4)
- Cutting performed by high velocity blade on tensioned label.
- Cam-shaped profile allows to cut the label every 4 revolutions
- Cutting line shaped
- Current cutter unit can be retrofitted with the new one in 1 day by two technicians.