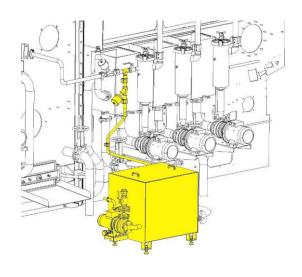

## Tank for cratewasher

## **DESCRIPTION**

- Installation of a stainless steel tank near the bottlewasher's rinse zone in order to recover around 40-50% of the water leaving the rinse zone in order to use it for crates washing.
- An automatic pneumatic valve is installed to recover the water
- Automatic water level control for control the pump functioning
- Gate filter to clean the water